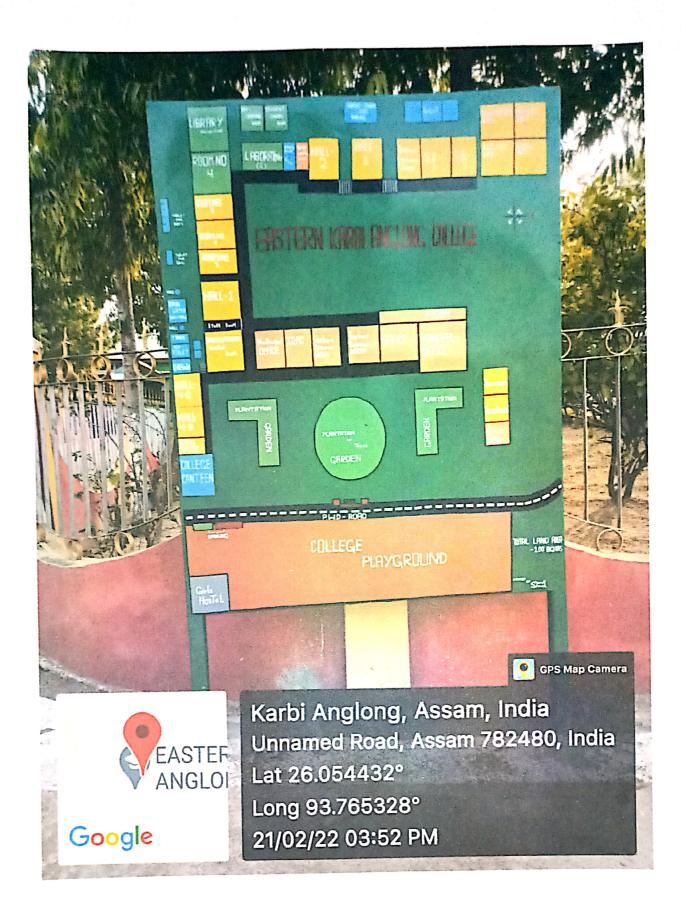

## Signage including Display boards

Dr. Anil Ch. Das, Principal Eastern Karbi Anglong College Sarihajan, Karbi Anglong.

621

Dr. Anil Ch. Das, Principal Eastern Karbi Anglong College Sarihajan, Karbi Anglong.

# Signage including Signposts

Karbi Anglong, Assam, India Unnamed Road, Assam 782480, India Lat 26.054169° Long 93.765317° 21/02/22 03:25 PM

Dr. Anil Ch. Das, Principal Eastern Karbi Anglony College Sarihajan, Karbi Anglong.