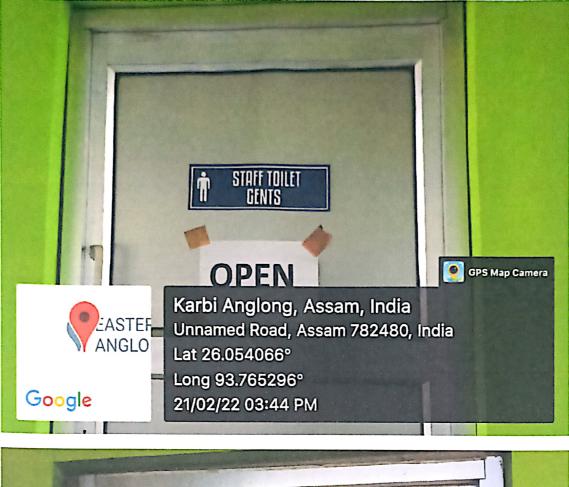

## Disabled-friendly Washroom

Dr. Anil Ch. Das, Principal Eastern Karbi Anglong College Sarihajan, Karbi Anglony. 222 