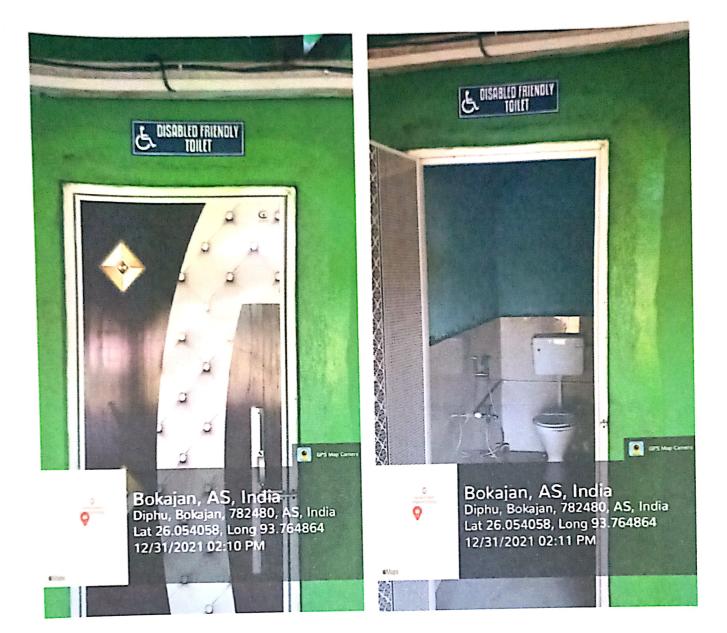

#### Metric No. 7.1.7

The Institution has disabled-friendly, barrier free environment

## Disabled-friendly Washroom

Dr. Anil Ch. Das, Principal Eastern Karbi Anglong College Sarihajan, Karbi Anglony. 222 