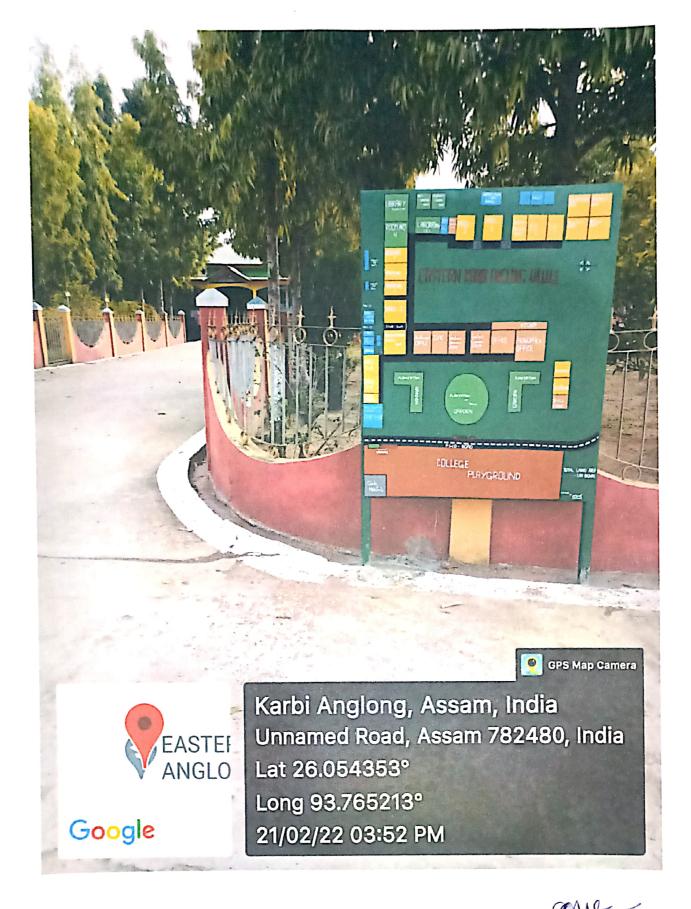

## Signage including Display boards

Dr. Anil Ch. Das, Principal Eastern Karbi Anglong College Sarihajan, Karbi Anglong.

621

Dr. Anil Ch. Das, Principal Eastern Karbi Anglong College Sarihajan, Karbi Anglong.

# Signage including Signposts

Karbi Anglong, Assam, India Unnamed Road, Assam 782480, India Lat 26.054169° Long 93.765317° 21/02/22 03:25 PM

Dr. Anil Ch. Das, Principal Eastern Karbi Anglony College Sarihajan, Karbi Anglong.