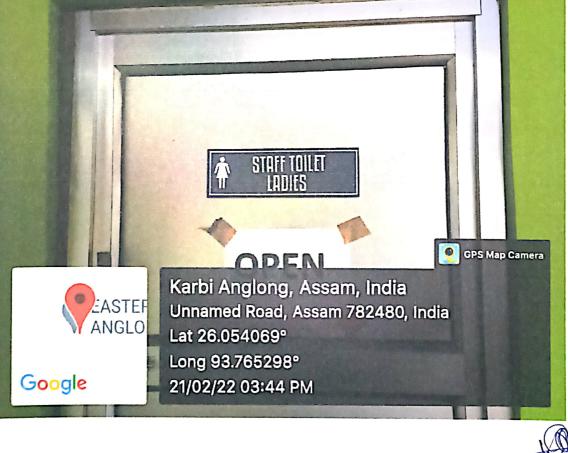

## Disabled-friendly Washroom

Dr. Anil Ch. Das, Principal Eastern Karbi Anglong College Sarihajan, Karbi Anglony. 222 