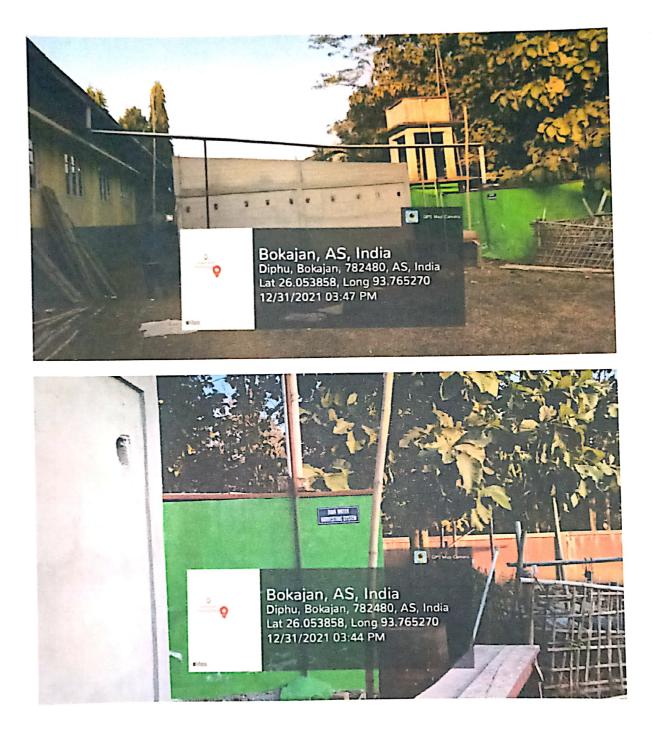

# Rain Water harvesting System Inside the campus

2 2 Dr. Anil Ch. Das, Principal Eastern Karbi Anglong College Sarihajan, Kaibi Angleng.

### **Constructed Tank**

Water distribution system in the campus

Bore well as well as rain harvested water has been distributed throughout the campus as shown in the picture above

Common drinking water system