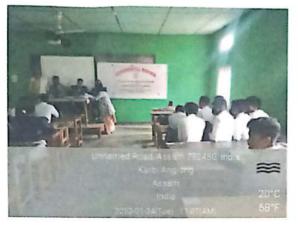

# Organized Departmental Seminar for Development of public speaking

# Departmental Seminar of students on Organic Farming: Back to Nature

#### Date: 24/1/2023

/

A departmental seminar of Students on 'Organic Farming: Back to Nature' was organized by Department of Economics on 24/1/2023 from 10.30 am onwards at premise of Eastern Karbi Anglong College. The programme was organized by Dr. Minakshi Duarah and Mousumi Gogoi as joint coordinators and Bijit Konwar as organizing Secretary. Mr. Ujjyal Ballav Goswami, subject teacher of Economics of Vivekananda H.S. School and Mr. Prasanta Gogoi, Assistant professor of Political Science Department of Eastern karbi Anglong College was resource persons of the seminar. Total 150 students of economics department (including T.D.C. and Higher Secondary) presented papers on topic 'Organic Farming: Back to Nature' with different sub topics. Mr. Rajib Boruah, Chairperson of the programme and HoD of Economics department of the college inaugurated the programme. The seminar was conducted into two sessions. In the first session Ujjyal Ballav Goswami acted as resource person with Dr. Minakshi Duarah as raporter. In the second session Prasanta Gogoi acted as resource person with Mousumi Gogoi as reporter. The resource persons evaluated the papers and praised the attempts of the students to present paper. They delivered lectures on organic farming and its benefits and also stated how research paper can be written scientifically. Two papers of the presenters specifically papers of Milibon Tissopi and Honali Katharpi are appreciated by the resource persons.