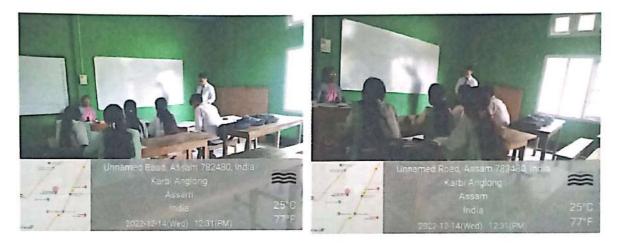

Participants: 6 students of Economics Department have actively participated in the programme and a few moments are attached herewith.

One Dr. A<del>nii Ch.</del> Das,

Eastern Karbi Anglor Schwage Sarihojan, Karbi Anglorija

| Conducted by: | Dr. Minakshi Duarah, Economics Department, |
|---------------|--------------------------------------------|
|               | Eastern Karbi Anglong College.             |

Date : 30/08/2022