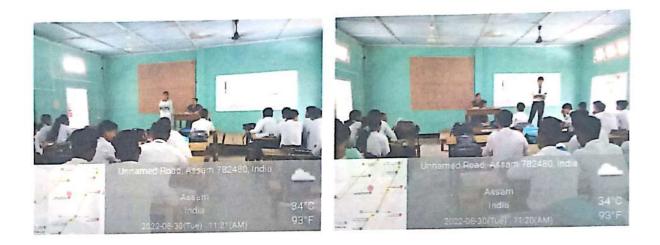

# Report of Remedial class conducted by economics Dept from 9th August 2022 to 24th August 2022

Faculties of Economics dept. have started remedial classes from 9th August 2022 especially for honours students of 6th SEM focussing on basic concepts of Honours Papers. Moreover question papers have been discussed in the classes and also solved. The classes continued upto 24th August 2022 as Even SEM examination has commenced on 5/9/2022

Faculties taking Remedial classes:

Dr. Minakshi Duarah Mr. Bijit Konwar Ms. Mousumi Gogoi Mr. Rajib Kumar Boruah

Date:

9th August 2022 to 24th August 2022 Aim of the Programme: To improve the academic skill of the students, to enrich their basic

A few moments of remedial classes:

concepts on the Honours paper.

Dr. Anil Ch. Da Eastern Karbi Anglong Ge Sarihajan, Karbi Anglong