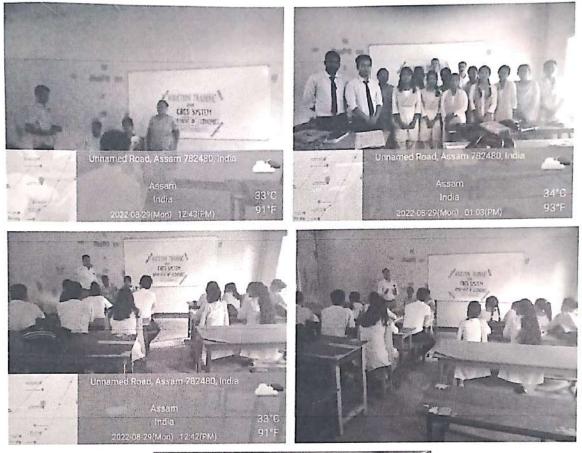

# Induction Training Programme for student

An Induction Training programme has been organized by Department of Economics among the Honours students of Economics with organizing secretary Dr. Minakshi Duarah and joint coordinators Ms. Mousumi Gogoi and Mr. Bijit konwar on 29th August 2022 from 11 a.m. onwards to introduce the newly admitted students of TDC 1s SEM about the CBCS system, its marking pattern, internal test, student attendance, programme outcome, programme specific outcome and course outcome. The meeting was chaired by Mr. Rajib Kumar Boruah, HoD. of Dept. of Economics. Dr. Minakshi Duarah, Mousumi Gogoi Assistant Professors of Economics Dept and Mr. Prasanta Gogoi, assistant Professor of Political science Dept. acted as resource persons of the programme. Dr. Minakshi Duarah delivered lectures on CBCS system, its marking pattern, internal test, student attendance etc. Mousumi Gogoi stated about programme outcome, programme specific outcome and course outcome. Prasanta Gogoi another resource person of the programme stated how the students can attain success with steady, regular and hard work. He stated the technique of writing answer in the examination. One of the students spoke few words about their benefit of the programme. Rajib Boruah, Chairperson, HoD of the department welcome the students to the department and advised the students how they can contribute to the dept. particularly and to the college as a whole. Vote of thanks was given by Bijit Konwar.

A few moments of the event:

Eastern Karbi Anglong Collage Sarihajan, Karbi Anglong. Internal assessment for evaluation of Learning outcome

Sample copies of the Internal Assessment Marks Submitted in the Assam University online portal