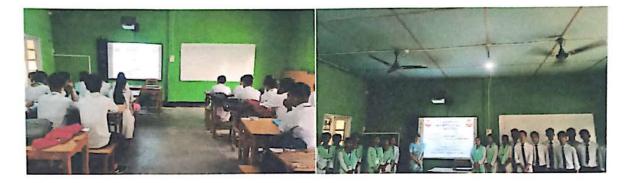

# Induction Training Programme for student

An Induction Training programme has been organized by Department of Economics among the Honours students of Economics with organizing secretary Dr. Minakshi Duarah and joint coordinators Ms. Mousumi Gogoi and Mr. Bijit konwar on 29th August 2022 from 11 a.m. onwards to introduce the newly admitted students of TDC 1s SEM about the CBCS system, its marking pattern, internal test, student attendance, programme outcome, programme specific outcome and course outcome. The meeting was chaired by Mr. Rajib Kumar Boruah, HoD. of Dept. of Economics. Dr. Minakshi Duarah, Mousumi Gogoi Assistant Professors of Economics Dept and Mr. Prasanta Gogoi, assistant Professor of Political science Dept. acted as resource persons of the programme. Dr. Minakshi Duarah delivered lectures on CBCS system, its marking pattern, internal test, student attendance etc. Mousumi Gogoi stated about programme outcome, programme specific outcome and course outcome. Prasanta Gogoi another resource person of the programme stated how the students can attain success with steady, regular and hard work. He stated the technique of writing answer in the examination. One of the students spoke few words about their benefit of the programme. Rajib Boruah, Chairperson, HoD of the department welcome the students to the department and advised the students how they can contribute to the dept. particularly and to the college as a whole. Vote of thanks was given by Bijit Konwar.

#### Date: 24/1/2023

/

A departmental seminar of Students on 'Organic Farming: Back to Nature' was organized by Department of Economics on 24/1/2023 from 10.30 am onwards at premise of Eastern Karbi Anglong College. The programme was organized by Dr. Minakshi Duarah and Mousumi Gogoi as joint coordinators and Bijit Konwar as organizing Secretary. Mr. Ujjyal Ballav Goswami, subject teacher of Economics of Vivekananda H.S. School and Mr. Prasanta Gogoi, Assistant professor of Political Science Department of Eastern karbi Anglong College was resource persons of the seminar. Total 150 students of economics department (including T.D.C. and Higher Secondary) presented papers on topic 'Organic Farming: Back to Nature' with different sub topics. Mr. Rajib Boruah, Chairperson of the programme and HoD of Economics department of the college inaugurated the programme. The seminar was conducted into two sessions. In the first session Ujjyal Ballav Goswami acted as resource person with Dr. Minakshi Duarah as raporter. In the second session Prasanta Gogoi acted as resource person with Mousumi Gogoi as reporter. The resource persons evaluated the papers and praised the attempts of the students to present paper. They delivered lectures on organic farming and its benefits and also stated how research paper can be written scientifically. Two papers of the presenters specifically papers of Milibon Tissopi and Honali Katharpi are appreciated by the resource persons.