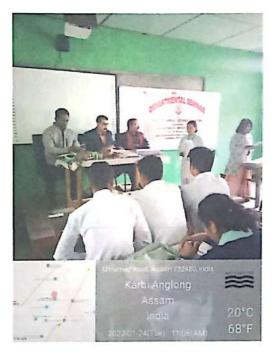

# Organized Departmental Seminar for Development of public speaking

# Departmental Seminar of students on Organic Farming: Back to Nature

#### Date: 24/1/2023

/

A departmental seminar of Students on 'Organic Farming: Back to Nature' was organized by Department of Economics on 24/1/2023 from 10.30 am onwards at premise of Eastern Karbi Anglong College. The programme was organized by Dr. Minakshi Duarah and Mousumi Gogoi as joint coordinators and Bijit Konwar as organizing Secretary. Mr. Ujjyal Ballav Goswami, subject teacher of Economics of Vivekananda H.S. School and Mr. Prasanta Gogoi, Assistant professor of Political Science Department of Eastern karbi Anglong College was resource persons of the seminar. Total 150 students of economics department (including T.D.C. and Higher Secondary) presented papers on topic 'Organic Farming: Back to Nature' with different sub topics. Mr. Rajib Boruah, Chairperson of the programme and HoD of Economics department of the college inaugurated the programme. The seminar was conducted into two sessions. In the first session Ujjyal Ballav Goswami acted as resource person with Dr. Minakshi Duarah as raporter. In the second session Prasanta Gogoi acted as resource person with Mousumi Gogoi as reporter. The resource persons evaluated the papers and praised the attempts of the students to present paper. They delivered lectures on organic farming and its benefits and also stated how research paper can be written scientifically. Two papers of the presenters specifically papers of Milibon Tissopi and Honali Katharpi are appreciated by the resource persons.

A few moments of the event:

Dr. Anil Ch. Dus, Principal Eastern Karbi Anglong Collage Sarihajan, Karbi Anglong.

Dr. Anii Ch. Dos, Principal Eastern Karbi Anglong College Sarihajan, Karbi Anglong. Arrangement of Group Discussions For Development of Better Understanding through Discussion