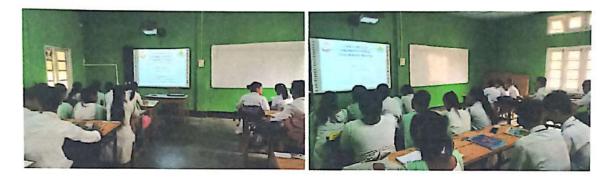

# Induction Training Programme for student

An Induction Training programme has been organized by Department of Economics among the Honours students of Economics with organizing secretary Dr. Minakshi Duarah and joint coordinators Ms. Mousumi Gogoi and Mr. Bijit konwar on 29th August 2022 from 11 a.m. onwards to introduce the newly admitted students of TDC 1s SEM about the CBCS system, its marking pattern, internal test, student attendance, programme outcome, programme specific outcome and course outcome. The meeting was chaired by Mr. Rajib Kumar Boruah, HoD. of Dept. of Economics. Dr. Minakshi Duarah, Mousumi Gogoi Assistant Professors of Economics Dept and Mr. Prasanta Gogoi, assistant Professor of Political science Dept. acted as resource persons of the programme. Dr. Minakshi Duarah delivered lectures on CBCS system, its marking pattern, internal test, student attendance etc. Mousumi Gogoi stated about programme outcome, programme specific outcome and course outcome. Prasanta Gogoi another resource person of the programme stated how the students can attain success with steady, regular and hard work. He stated the technique of writing answer in the examination. One of the students spoke few words about their benefit of the programme. Rajib Boruah, Chairperson, HoD of the department welcome the students to the department and advised the students how they can contribute to the dept. particularly and to the college as a whole. Vote of thanks was given by Bijit Konwar.

#### Date: 24/1/2023

/

A departmental seminar of Students on 'Organic Farming: Back to Nature' was organized by Department of Economics on 24/1/2023 from 10.30 am onwards at premise of Eastern Karbi Anglong College. The programme was organized by Dr. Minakshi Duarah and Mousumi Gogoi as joint coordinators and Bijit Konwar as organizing Secretary. Mr. Ujjyal Ballav Goswami, subject teacher of Economics of Vivekananda H.S. School and Mr. Prasanta Gogoi, Assistant professor of Political Science Department of Eastern karbi Anglong College was resource persons of the seminar. Total 150 students of economics department (including T.D.C. and Higher Secondary) presented papers on topic 'Organic Farming: Back to Nature' with different sub topics. Mr. Rajib Boruah, Chairperson of the programme and HoD of Economics department of the college inaugurated the programme. The seminar was conducted into two sessions. In the first session Ujjyal Ballav Goswami acted as resource person with Dr. Minakshi Duarah as raporter. In the second session Prasanta Gogoi acted as resource person with Mousumi Gogoi as reporter. The resource persons evaluated the papers and praised the attempts of the students to present paper. They delivered lectures on organic farming and its benefits and also stated how research paper can be written scientifically. Two papers of the presenters specifically papers of Milibon Tissopi and Honali Katharpi are appreciated by the resource persons.