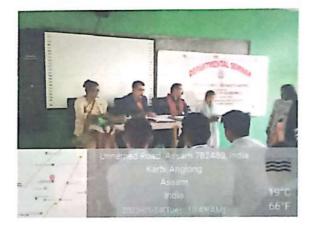

# Organized Departmental Seminar for Development of public speaking

# Departmental Seminar of students on Organic Farming: Back to Nature

#### Date: 24/1/2023

/

A departmental seminar of Students on 'Organic Farming: Back to Nature' was organized by Department of Economics on 24/1/2023 from 10.30 am onwards at premise of Eastern Karbi Anglong College. The programme was organized by Dr. Minakshi Duarah and Mousumi Gogoi as joint coordinators and Bijit Konwar as organizing Secretary. Mr. Ujjyal Ballav Goswami, subject teacher of Economics of Vivekananda H.S. School and Mr. Prasanta Gogoi, Assistant professor of Political Science Department of Eastern karbi Anglong College was resource persons of the seminar. Total 150 students of economics department (including T.D.C. and Higher Secondary) presented papers on topic 'Organic Farming: Back to Nature' with different sub topics. Mr. Rajib Boruah, Chairperson of the programme and HoD of Economics department of the college inaugurated the programme. The seminar was conducted into two sessions. In the first session Ujjyal Ballav Goswami acted as resource person with Dr. Minakshi Duarah as raporter. In the second session Prasanta Gogoi acted as resource person with Mousumi Gogoi as reporter. The resource persons evaluated the papers and praised the attempts of the students to present paper. They delivered lectures on organic farming and its benefits and also stated how research paper can be written scientifically. Two papers of the presenters specifically papers of Milibon Tissopi and Honali Katharpi are appreciated by the resource persons.

A few moments of the event:

Dr. Anil Ch. Dus, Principal Eastern Karbi Anglong Collage Sarihajan, Karbi Anglong.

Dr. Anii Ch. Dos, Principal Eastern Karbi Anglong College Sarihajan, Karbi Anglong. Arrangement of Group Discussions For Development of Better Understanding through Discussion