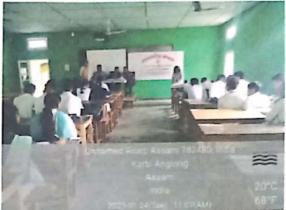

# Organized Departmental Seminar for Development of public speaking

# Departmental Seminar of students on Organic Farming: Back to Nature

#### Date: 24/1/2023

/

A departmental seminar of Students on 'Organic Farming: Back to Nature' was organized by Department of Economics on 24/1/2023 from 10.30 am onwards at premise of Eastern Karbi Anglong College. The programme was organized by Dr. Minakshi Duarah and Mousumi Gogoi as joint coordinators and Bijit Konwar as organizing Secretary. Mr. Ujjyal Ballav Goswami, subject teacher of Economics of Vivekananda H.S. School and Mr. Prasanta Gogoi, Assistant professor of Political Science Department of Eastern karbi Anglong College was resource persons of the seminar. Total 150 students of economics department (including T.D.C. and Higher Secondary) presented papers on topic 'Organic Farming: Back to Nature' with different sub topics. Mr. Rajib Boruah, Chairperson of the programme and HoD of Economics department of the college inaugurated the programme. The seminar was conducted into two sessions. In the first session Ujjyal Ballav Goswami acted as resource person with Dr. Minakshi Duarah as raporter. In the second session Prasanta Gogoi acted as resource person with Mousumi Gogoi as reporter. The resource persons evaluated the papers and praised the attempts of the students to present paper. They delivered lectures on organic farming and its benefits and also stated how research paper can be written scientifically. Two papers of the presenters specifically papers of Milibon Tissopi and Honali Katharpi are appreciated by the resource persons.