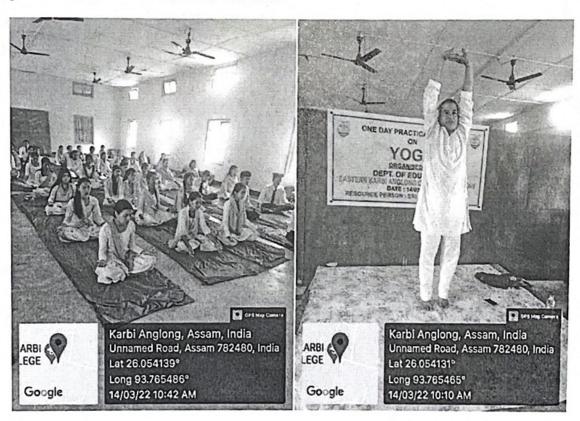

One Day Practical Class on Yoga Scheduled on 14th March, 2022

#### REPORT ON YOGA ON 14th March, 2022

#### Organized by Department of Education, Eastern Karbi Anglong College, Sarihajan

One day practical class on yoga was organized by Education Department of Eastern Karbi Anglong College on 14<sup>th</sup> March, 2022 with welcome address by Ms Pranita Patowary, Assistant Professor Department of Education. Dr Anil Ch. Das, principal of the college was the chairperson of this programme. The Resource Person Mr Puloshtya Sarma, Yoga Instructor of Bokajan inaugurated the programme and took yoga session with great dedication.

It emphasized the importance of yoga and physical exercise in daily life. A few minutes of yoga during the day can be a great way to get rid of stress that accumulates daily, in both body and the mind. Yoga posture, pranayama and meditation are effective techniques to release stress.

A total of forty – eight number of students participated in the programme. They enjoyed the programme fully and were greatly benefitted. All the students participated eagerly.

The programme was able to acquaint the students with yoga and its importance in health and life.

The photos of the events are attached herewith.