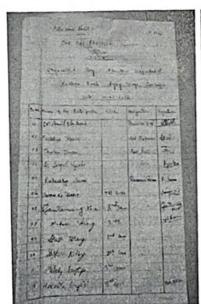

e. The Resource Person Mr Puloshtya Sarma, Yoga Instructor of Bokajan inaugurated the programme and took yoga session with great dedication.

It emphasized the importance of yoga and physical exercise in daily life. A few minutes of yoga during the day can be a great way to get rid of stress that accumulates daily, in both body and the mind. Yoga posture, pranayama and meditation are effective techniques to release stress.

A total of forty – eight number of students participated in the programme. They enjoyed the programme fully and were greatly benefitted. All the students participated eagerly.

The programme was able to acquaint the students with yoga and its importance in health and life.

The photos of the events are attached herewith.







#### Signature sheet of the participants









# Three Month Certificate Course For the session 2022-23

# REPORT ON BASIC COMPUTER COURSE

The second batch of three months Basic Computer Course has been started from 1st March, 2023.

Intake capacity:

30

Co-ordinator:

Dr. Tazmin Sultana, Assistant Professor, Department of

Mathematics, EKAC

Registration fee:

Rs. 300 (for EKAC Students), Rs. 500 (Outsider)

#### **DURATION:**

38 Hours. (Theory: 14 hrs + Practical: 19 hrs. + Tutorial: 05 hrs.)

#### **ALLOCATION OF TOTAL HOURS FOR EACH CHAPTER:**

| SI.<br>No | TOPICS                                              | THEORY (HRS) | PRACTICAL<br>(HRS) |    |
|-----------|-----------------------------------------------------|--------------|--------------------|----|
| 1         | Knowing computer