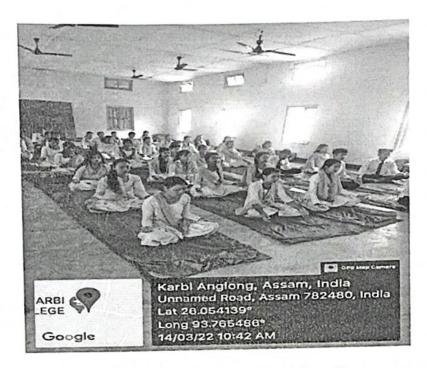

One Day Practical Class on Yoga Scheduled on 14th March, 2022

#### REPORT ON YOGA ON 14th March, 2022

#### Organized by Department of Education, Eastern Karbi Anglong College, Sarihajan

One day practical class on yoga was organized by Education Department of Eastern Karbi Anglong College on 14<sup>th</sup> March, 2022 with welcome address by Ms Pranita Patowary, Assistant Professor Department of Education. Dr Anil Ch. Das, principal of the college was the chairperson of this programme. The Resource Person Mr Puloshtya Sarma, Yoga Instructor of Bokajan inaugurated the programme and took yoga session with great dedication.

A total of forty – eight number of students participated in the programme. They enjoyed the programme fully and were greatly benefitted. All the students participated eagerly.

The programme was able to acquaint the students with yoga and its importance in health and life.

The photos of the events are attached herewith.