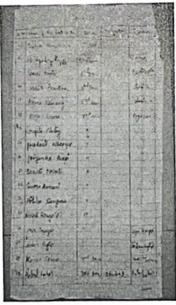

The Resource Person Mr Puloshtya Sarma, Yoga Instructor of Bokajan inaugurated the programme and took yoga session with great dedication.

It emphasized the importance of yoga and physical exercise in daily life. A few minutes of yoga during the day can be a great way to get rid of stress that accumulates daily, in both body and the mind. Yoga posture, pranayama and meditation are effective techniques to release stress.

A total of forty – eight number of students participated in the programme. They enjoyed the programme fully and were greatly benefitted. All the students participated eagerly.

The programme was able to acquaint the students with yoga and its importance in health and life.

The photos of the events are attached herewith.







#### Signature sheet of the participants









# Three Month Certificate Course For the session 2022-23

# REPORT ON BASIC COMPUTER COURSE

The second batch of three months Basic Computer Course has been started from 1st March, 2023.

Intake capacity:

30

Co-ordinator:

Dr. Tazmin Sultana, Assistant Professor, Department of

Mathematics, EKAC

Registration fee:

Rs. 300 (for EKAC Students), Rs. 500 (Outsider)

#### **DURATION:**

38 Hours. (Theory: 14 hrs + Practical: 19 hrs. + Tutorial: 05 hrs.)

#### **ALLOCATION OF TOTAL HOURS FOR EACH CHAPTER:**

| SI.<br>No | TOPICS                                              | THEORY (HRS) | PRACTICAL<br>(HRS) |    |
|-----------|-----------------------------------------------------|--------------|--------------------|----|
| 1         | Knowing computer