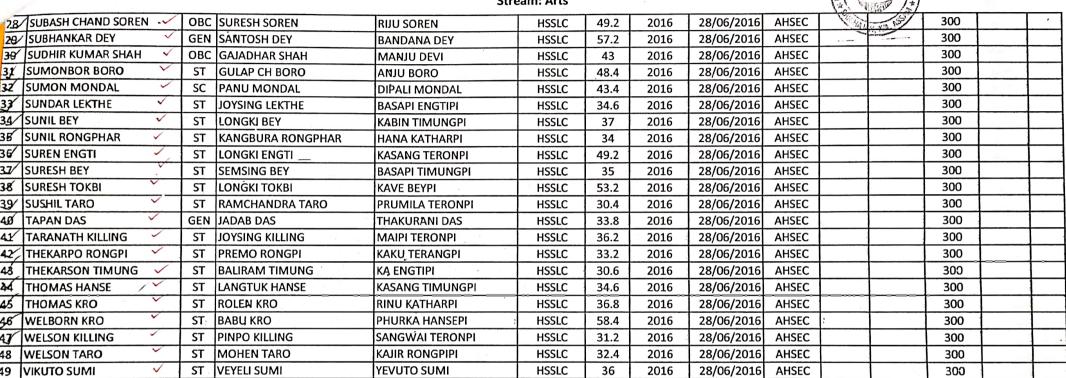

#### STATEMENT OF THE STUDENTS FOR REGISTRATION CERTIFICATE FOR THE SESSION 2016-2017

Name of the College: Eastern Karhi Anglong College, Sarihajan, Karbi Anglong

Stream: Arts

| _ |                      | -        |       |                      |                         |                                  |            |                                |                      |                                  | C. 2000. 1 | F. St.                    |     |                       |        |
|---|----------------------|----------|-------|----------------------|-------------------------|----------------------------------|------------|--------------------------------|----------------------|----------------------------------|------------|---------------------------|-----|-----------------------|--------|
|   | Name of the Students |          | Caty. | Father's Name        | Mother's Name           | Name of the course last attended | % of marks | Year of last<br>exam<br>passed | Date of<br>Admission | Board/<br>Council/<br>University | -          | Details of<br>Gap, if any | _   | Late fine<br>Paid Rs. | Rem.   |
| _ | ABHINASH GUPTA 🗸     |          | OBC   | RAMESH GUPTA         | BINDU GUPTA             | HSSLC                            | 40.2       | 2016                           | 28/06/2016           | AHSEC                            |            |                           | 300 |                       |        |
| - | AJAY TERANG V        |          | ST    | KANGBURA TERANG      | MEENA TERONPI           | HSSLC                            | 30.8       | 2016                           | 28/06/2016           | AHSEC                            |            |                           | 300 |                       |        |
|   | AKASH SINGH ~        |          | GEN   | CHANDRA SEKHAR SINGH | SUMITRA SINGH           | HSSLC                            | 30.61      | 2016                           | 28/06/2016           | AHSEC                            |            |                           | 300 |                       |        |
|   | ALWIN TERON V        |          | ST    | BIREN TERON          | MARIAM ENGTIPI          | HSSLC                            | 47.8       | 2016                           | 28/06/2016           | AHSEC                            |            |                           | 300 |                       |        |
|   | AMITH KERKETTA V     |          | OBC   | CORNELIUS KERKETTA   | BARNADAD KERKETTA       | HSSLC                            | 72         | 2016                           | 28/06/2016           | AHSEC                            |            | í                         | 300 |                       |        |
| _ | ANOS NONG! I         |          | ST    | MOJARI RONGPI        | KARE TIMUNGPI           | HSSLC                            | 36.8       | 2016                           | 28/06/2016           | AHSEC                            |            |                           | 300 |                       |        |
| _ | ANANDA TERANG ~      |          | ST    | DEBEN TERANG         | MINA TERONPI            | HSSLC                            | 42.8       | 2016                           | 28/06/2016           | AHSEC                            |            |                           | 300 |                       |        |
|   | ANDREW TERANG        |          | ST    | LONGKI TERANG        | KACHE INGTIPI           | HSSLC                            | 52.2       | 2016                           | 28/06/2016           | AHSEC                            |            |                           | 300 |                       |        |
|   | ANTHIOUS SINGNER ~   |          | ST    | SARMEN SINGNAR       | SIKA KROPI              | HSSLC                            | 41         | 2016                           | 28/06/2016           | AHSEC                            |            |                           | 300 |                       |        |
| _ | ANTHONI HANSE        | /        | ST    | BABURAM HANSE        | KANONG SINGNARPI        | HSSLC                            | 30.2       | 2016                           | 28/06/2016           | AHSEC                            |            |                           | 300 |                       |        |
|   | ARBAS SANGMA         |          | ST    | DEREL MARAK          | FALSE SANGMA            | HSSLC                            | 50.8       | 2016                           | 28/06/2016           | AHSEC                            |            |                           | 300 |                       | $\Box$ |
|   | ARJUN TAMANG         | /        | OBC   | BHIM TAMANG          | DOLMAYA TAMANG          | HSSLC                            | 42.2       | 2016                           | 28/06/2016           | AHSEC                            |            |                           | 300 |                       |        |
| ) | ARON ENGTI           | /        | ST    | SOBARSON . ENGT      | KACHE HANSEPI           | HSSLC                            | 32.8       | 2016                           | 28/06/2016           | AHSEC                            |            |                           | 300 |                       |        |
|   | AUGUSTIN ENGTI       | _        | ST    | KANGBURA ENGTI       | KASANG TERONPI          | HSSLC                            | 37         | 2016                           | 28/06/2016           | AHSEC                            |            | ;                         | 300 |                       |        |
|   | BABU BEY             |          | ST    | ASOT BEY             | KACHE TAROPI            | HSSLC                            | 35.6       | 2016                           | 28/06/2016           | AHSEC                            |            |                           | 30Ò |                       |        |
|   | BABU HANSE 🗸         |          | ST    | MONSING HANSE        | BASA TIMUNGPI           | HSSLC -                          | 43.4       | 2016                           | 28/06/2016           | AHSEC                            |            |                           | 300 |                       |        |
|   | BAPURAM TISSO ~      |          | ST    | ATPO TISSO           | BASA TERANGPI ♣         | HSSLC                            | 37.4       | 2016                           | 28/06/2016           | AHSEC                            |            |                           | 300 |                       |        |
|   | BARITHE TIMUNG       | ~        | ST    | SARPHONG TIMUNG      | LILI ENGTIPI            | HSSLC                            | 31.4       | 2016                           | 28/06/2016           | AHSEC                            |            |                           | 300 |                       |        |
| d | BED PRASAD UPADHAYA  | <b>~</b> | GEN   | DILIP UPADHAYA       | SARASWATI UPADHAYA      | HSSLC                            | 42.8       | 2016                           | 28/06/2016           | AHSEC                            |            |                           | 300 |                       |        |
| 3 | BHIM BAHADUR RAI     |          | OBC   | RAN BAHADUR RAI      | MON MAYA RAI            | HSSLC                            | 38.6       | 2016                           | 28/06/2016           | AHSEC                            |            |                           | 300 |                       |        |
| 2 | BIBISON ENGTI        |          | ST    | BAPURAM ENGTI        | SABITRI SINGNARPI SENAR | ) HSSLC                          | 36         | 2016                           | 28/06/2016           | AHSEC                            |            |                           | 300 |                       |        |
| Š | BIDORSING ENGTI      |          | ST    | KONGHAI ENGTI        | KACHAI RONGHANGPI       | HSSLC                            | 34.4       | 2016                           | 28/06/2016           | AHSEC                            |            |                           | 300 |                       |        |
|   | BIJAY BONGRUNG       |          | ST    | SARTHE BONGRUNG      | AME PHANGCHOPI          | HSSLC                            | 34.6       | 2016                           | 28/06/2016           | AHSEC                            |            |                           | 300 |                       | T      |
|   | BIJAY TAMANG         |          | OBC   | NAR BAHADUR TAMANG   | PHULMAYA TAMANG         | HSSLC                            | 46         | 2016                           | 28/06/2016           | AHSEC                            |            |                           | 300 |                       |        |
|   | BIKASH BASUMATARY    | <b>~</b> | ST    | HARI BASUMATARY      | KABITA BASUMATARY       | HSSLC                            | 39         | 2016                           | 28/06/2016           | AHSEC                            |            |                           | 300 |                       |        |
|   | BIKIE MECH           |          | ST    | DIGONTO MECH         | HEMOLOTA MECH           | HSSLC                            | 32.2       | 2016                           | 28/06/2016           | AHSEC                            |            |                           | 300 |                       |        |
|   | BINONG KATHAR        | ~        | ST    | SEMSON KATHAR        | HONALI TIMUNGPI         | HSSLC                            | 34.4       | 2016                           | 28/06/2016           | AHSEC                            |            |                           | 300 |                       |        |
|   | BIRENSING ENGTI      | ~        | ST    | KHORSING ENGTI       | THUIET BEYPI            | HSSLC                            | 32.4       | 2016                           | 28/06/2016           | AHSEC                            |            |                           | 300 |                       |        |
| r |                      |          |       |                      |                         |                                  |            |                                |                      |                                  |            | 24.0                      |     |                       |        |